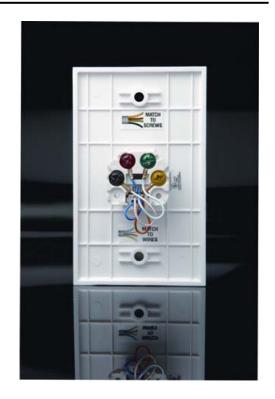

## 20-151\* Color-Rite Phone Plate Standard

## DataComm Electronics Color-Rite Phone Plate - Standard

- The standard smooth wall plates feature:
- 4 conductor screw terminal wiring that colormatches Cat 3 and Cat 5 cabling
- 4 conductor terminal screws that colormatch the wiring of station wire (ideal for retrofit work)
- Color-Rite Wall Plates install in standard NEMA single-gang boxes. The special design eliminates incorrect wiring to the terminal and costly project callbacks.