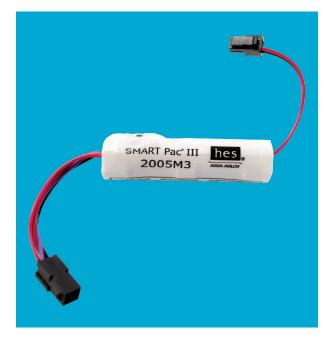

# HES® 2005M3 SMART Pac®III

The global leader in door opening solutions

### Standard Features

- Built-in bridge rectifier
- Reduces initial voltage by 25% to extend the life of the electric strike
- Includes built-in resettable fuse, MOV, voltage regulation and input voltage level indicating and unit status
- For use with 1006, input voltage must be DC

#### **Optional Features**

Addition of SMART Pac® III to any electric strike extends the 5-year no-fault warranty to a 10-year no-fault warranty.

# In-line power controller able to receive input voltages from 12-32VAC or DC